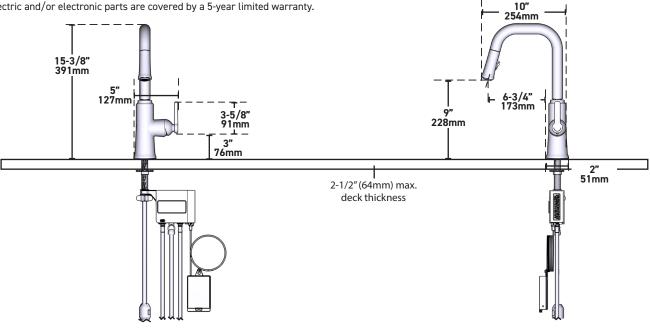

#### **OPERATION**

- · Touchless Technology
- · Senses presence not movement
- Left side sensor is tuned to 3"
- · One wave to turn on One wave to turn off
- · 2 minute shut-off
- · Battery pack is 6 double 'A" batteries
- · Operate as a normal faucet or use the sensor
- Hot and cold adjusted even in the off position as temperature control
- $\cdot$  Requires 2-1/2" clearance from backsplash to center of faucet hole
- Retractable pull-down metal hand spray

## Azure™ Touchless Kitchen

Single-Handle High Arc Pulldown KitchenFaucet

MODELS: TTSQ111 Series

NOTE: THIS FAUCET INSTALLS THROUGH 1 HOLE, 1-1/8" (28mm) MIN. DIA.

U.S.A. HOUSEOFROHL.COM 1-800-777-9762

QUEBEC / WEST CANADA / ATLANTIC CANADA HOUSEOFROHL.CA 1-866-473-8442